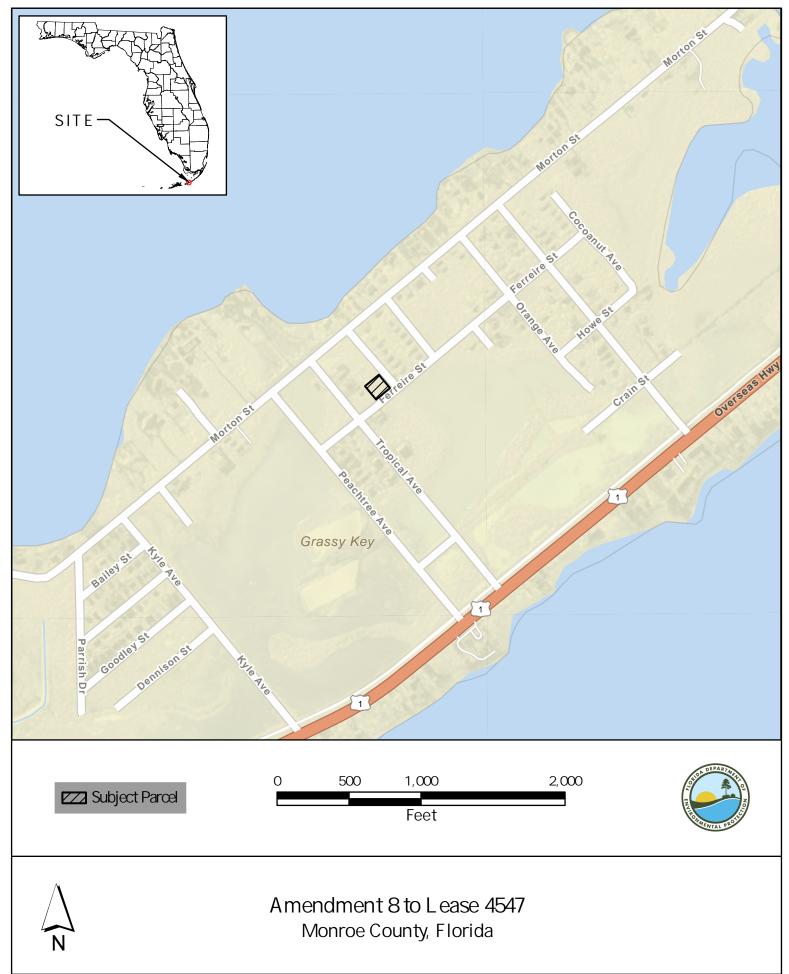

## Exhibit "A"

### Parcel 1:

Lot 1, Square 48, Crains Subdivision of Grassy Key, according to the map or plat thereof, as recorded in Plat Book 1, Page(s) 51, of the Public Records of Monroe County, Florida.

### Parcel 2:

Lot 2, Square 48, Crains Subdivision of Grassy Key, according to the map or plat thereof, as recorded in Plat Book 1, Page(s) 51, of the Public Records of Monroe County, Florida.

BSM: May lew DATE: January 29, 2025