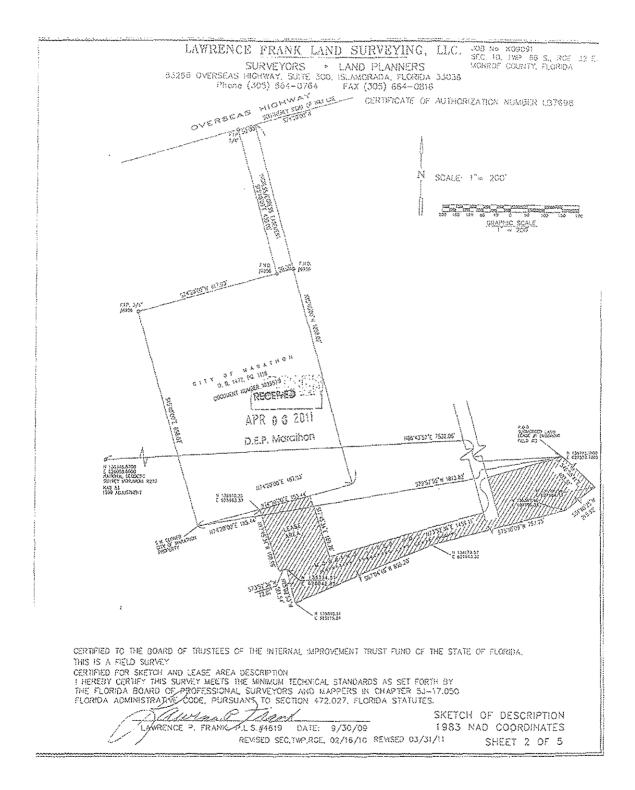

# LEGAL DESCRIPTION - Mooring Field 1

Proposed Submerged Lands Lease Area #1 (Mooring Field No. 1) -- lying in Section 10, Township 66 South, Range 32 East, Boot Key Harbor, City of Marathon, Monroe County, Florida

Commence at National Geodetic Survey Monument R 273, N 136,346.87, E 620,050.88, Thence run N 86° 43'57" E, 7532.06 feet to the North East Corner of proposed Lease Area #1, N 136,776.18, E 627,570.70 for a Point of Beginning (P.O.B.#1). Thence run 5 46°55'41" E, 402.51 feet to a point, N 136,501.30, E 627,864.73 for the South East Corner of proposed Lease Area #1. Thence run 5 51°40'25" W, 215.92 feet to a point, N 136367.40, E 627695.35, on the Northerly Boundary Line of Sombrero Properties, Parcel 14. as recorded in Plat Book 5. Pages 100-101 of the Public Records of Monroe County, Florida, subsequently conveyed to Monroe County, Florida by quitclaim Deed #212546, O.R. 488, Pg. 1094 of the Public Records of Monroe County. Florida, thence run along said Northerly Boundary of Parcel 14, 5 75°10'09"" W, 757.25 feet to a point of deflection, N 136,173.57, E 626,963.32; thence continue along said Northerly Boundary Line, 5 67°04'46" W, 855.20 feet to the South West Corner of proposed Lease Area #1, a point on said Northerly Boundary of said Sombrero Properties, Parcel 14, N 135840.51, E 626175.64; thence run N 15°02'53"W, 511.54 feet to the North West corner of said Proposed Lease Area #1, N 136,334.51, E 626,042.83; thence run N 73°52'36"E, 1590.43 feet to the Point of Beginning, said POB lying N 79°57'55" E, 1813.82 feet from the South West Corner of the City of Marathon Marina Property.

Containing 747,561.29 Square feet or 17.1616 Acres

(See Sheet 3 Of 8 for sketch)

I hereby certify that the legal description represented hereon meets the minimum technical atandards set forth by the Florida Board of Professional Land Surveyors in Chapter 61G17-6, Florida Administrative Code, Pursuant to Section 472.027, Florida Statutes. Not valid unless signed and embossed with seal.