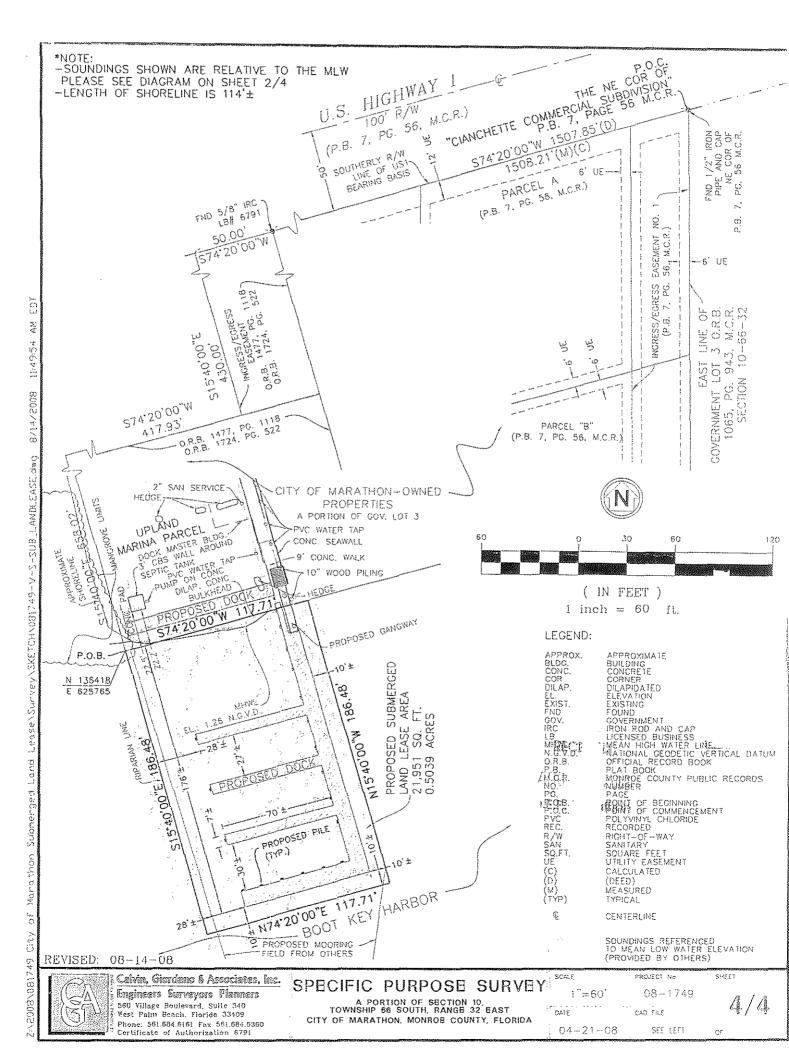

# LAND DESCRIPTION (PREEMPTED AREA):

A PARCEL OF SUBMERGED LAND LOCATED WATER WARD OF A PORTION OF THAT UPLAND PARCEL KNOWN AS GOVERNMENT LOT 3 IN SECTION 10, TOWNSHIP 66 SOUTH, RANGE 32 EAST, CITY OF MARATHON, MONROE COUNTY, FLORIDA, SAME BEING A PORTION OF BOOT KEY HARBOR, AND MORE PARTICULARLY DESCRIBED AS FOLLOWS:

COMMENCING AT THE NORTHEAST CORNER OF CIANCHETTE COMMERCIAL SUBDIVISION, ACCORDING TO THE PLAT THEREOF, RECORDED IN PLAT BOOK 7, PAGE 56, OF MONROE COUNTY PUBLIC RECORDS; THENCE SOUTH 74\*20'00" WEST ALONG THE SOUTHERLY RIGHT-OF-WAY LINE OF U.S. HIGHWAY NO. 1, A DISTANCE OF 1,507.85 FEET; THENCE CONTINUE SOUTH 74°20'00" WEST, 50.00 FEET; THENCE DEPARTING SAID SOUTHERLY RIGHT-OF-WAY LINE, SOUTH 15°40'00" EAST, 430.00 FEET; THENCE SOUTH 74°20'00" WEST, 417.93 FEET; THENCE SOUTH 15°40'00" EAST, 658.02 FEET TO THE POINT OF BEGINNING; THENCE CONTINUE SOUTH 15°40'00" EAST, 186.48' FEET; THENCE NORTH 74°20'00" WEST, 177.71 FEET; THENCE NORTH 15°40'00" WEST, 186.48 FEET; THENCE SOUTH 74°20'00" WEST, 177.71 FEET TO THE POINT OF BEGINNING.

SAID LANDS SITUATED IN THE CITY OF MARATHON, MONROE COUNTY, FLORIDA, CONTAINING 21,951 SQUARE FEET, 0.5039 ACRES, MORE OR LESS.

REVISED: 08-14-08

AX

8/14/2008

LANDLEASE.dwg

-3113

VPV\SKETCH\081749-V~S

Submerned

  4. LANDS SHOWN HEREON WERE NOT ABSTRACTED, FOR RIGHTS-OF-WAY, EASEMENTS, OWNERSHIP OR
- OTHER INSTRUMENTS OF RECORD.

  5. UNLESS OTHERWISE NOTED, THIS FIRM HAS NOT ATTEMPTED TO LOCATE UNDERGROUND UTILITIES, FOOTINGS AND/OR FOUNDATIONS.
  6. FIELD SURVEY LAST CONDUCTED ON 05-05-08.
- 7. THE LEGAL DESCRIPTION SHOWN HEREON WAS PREPARED BY THE SURVEYOR.
- 8. BEARINGS SHOWN HEREON ARE BASED ON AN ASSUMED DATUM. REFERENCE BEARING OF \$74.20.00.00 W ALONG THE SOUTH LINE OF U.S. HIGHWAY NO. 1 AS SHOWN ON THE PLAT OF CIANCHETTE COMMERCIAL SUBDIVISION, RECORDED IN PLAT BOOK 7, PAGE 56 OF THE PUBLIC RECORDS OF MONROE COUNTY, FLORIDA.
- STATE PLANE COORDINATES SHOWN HEREON ARE RELATIVE TO THE NORTH AMERICAN DATUM OF 1983 (NAD 83) AND ARE DERIVED FROM GPS RTK LOCATIONS AND THE ACCURACY IS ±1 METER.

  10. THE PROPOSED MOORING FIELD CANGWAY DIED AND MARCHAEL PROPOSED.
- 10. THE PROPOSED MOORING FIELD, GANGWAY, PIER, AND MARGINAL DOCK, ALONG WITH SOUNDING ELEVATIONS IN REFERENCE TO MLW, AS SHOWN HEREON, WERE PROVIDED BY THE WEILER ENGINEERING CORPORATION, JOB NO.: 04100.006, DATED ISSUED: 03-07-05.

  11. THE LINEAR FOOTAGE OF THE UPLAND PARCEL THAT BORDER STATE OWNED SUBMERGED LANDS IS 114
- LINEAR FEET.
- 12. THE MEAN HIGH WATER (MHW) LINE, EL.=1.26' N.G.V.D 1929, AS PUBLISHED BY DEPARTMENT OF ENVIRONMENTAL PROTECTION (D.E.P.) POINT IDENTIFICATION NUMBER 34, FALLS AT FACE OF THE THE BULKHEAD
- MEASUREMENTS SHOWN HEREON ARE EXPRESSED IN FEET AND DECIMAL PARTS THEREOF UNLESS OTHERWISE NOTED.
- 14. ELEVATIONS SHOWN HEREON, ARE BASED ON THE NATIONAL GEODETIC VERTICAL DATUM OF 1929
- (NGVD29). REFERENCED BENCHMARK IS N.G.S. STAMPED H-397, ELEVATION= 6.17 FT.

  15. THE SURVEY DEPICTED HEREON IS A SPECIFIC PURPOSE SURVEY AS DEFINED IN SECTION 61G17-6.002(10)(j) AND COMPLIES WITH THE MINIMUM TECHNICAL STANDARDS SET FORTH BY THE FLORIDA STATE BOARD OF PROFESSIONAL SURVEYORS AND MAPPERS IN CHAPTER 61G17-6, FLORIDA ADMINISTRATIVE CODE PURSUANT TO 472.027 FLORIDA STATUTES.

  16. THERE ARE NO DEFINED BOAT SLIPS AND DOCKING OF DINGHYS WILL BE DONE IN VARIOUS
- CONFIGURATIONS.
- 17. THE CITY OF MARATHON OWNS APPROXIAMTELY 3,070 LINEAR FEET OF SHORELINE.

VERTICAL DATUM DIAGRAM MHW NGVD 1929 EL = 0.00MLW NGVD  $\uparrow$  EL=-0.28 Doc# 1732035 Bk# 2401 Pg# 1298