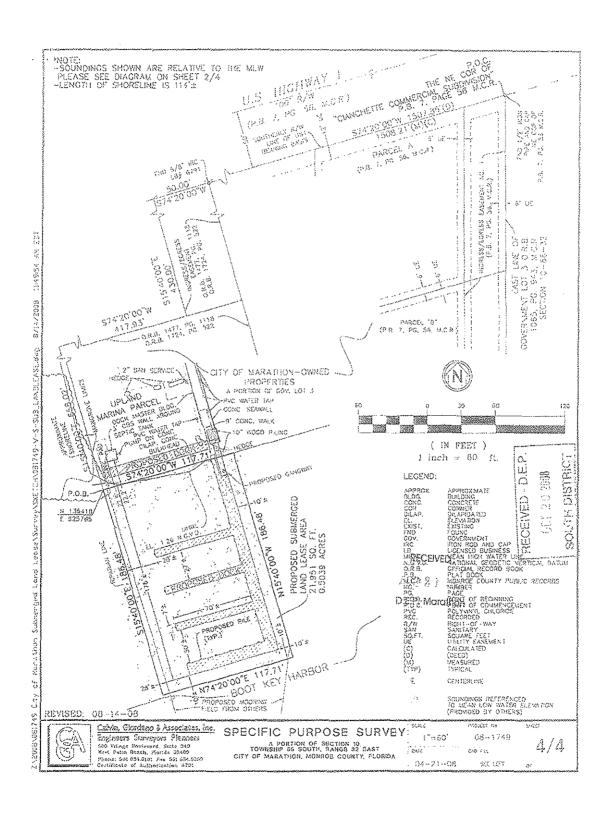

  10. THE PROPOSED MOORING FIELD CANGWAY DIED AND MARCHAEL PROPOSED.
- 10. THE PROPOSED MOORING FIELD, GANGWAY, PIER, AND MARGINAL DOCK, ALONG WITH SOUNDING ELEVATIONS IN REFERENCE TO MLW, AS SHOWN HEREON, WERE PROVIDED BY THE WEILER ENGINEERING CORPORATION, JOB NO.: 04100.006, DATED ISSUED: 03-07-05.

  11. THE LINEAR FOOTAGE OF THE UPLAND PARCEL THAT BORDER STATE OWNED SUBMERGED LANDS IS 114
- LINEAR FEET.
- 12. THE MEAN HIGH WATER (MHW) LINE, EL.=1.26' N.G.V.D 1929, AS PUBLISHED BY DEPARTMENT OF ENVIRONMENTAL PROTECTION (D.E.P.) POINT IDENTIFICATION NUMBER 34, FALLS AT FACE OF THE THE BULKHEAD
- MEASUREMENTS SHOWN HEREON ARE EXPRESSED IN FEET AND DECIMAL PARTS THEREOF UNLESS OTHERWISE NOTED.
- 14. ELEVATIONS SHOWN HEREON, ARE BASED ON THE NATIONAL GEODETIC VERTICAL DATUM OF 1929
- (NGVD29). REFERENCED BENCHMARK IS N.G.S. STAMPED H-397, ELEVATION= 6.17 FT.

  16. THERE ARE NO DEFINED BOAT SLIPS AND DOCKING OF DINGHYS WILL BE DONE IN VARIOUS
- CONFIGURATIONS.
- 17. THE CITY OF MARATHON OWNS APPROXIAMTELY 3,070 LINEAR FEET OF SHORELINE.

VERTICAL DATUM DIAGRAM MHW NGVD 1929 EL = 0.00MLW NGVD  $\uparrow$  EL=-0.28 Doc# 1732035 Bk# 2401 Pg# 1298

SPECIFIC PURPOSE SURVEY

A PORTION OF SECTION 10. TOWNSHIP 66 SOUTH, RANGE 32 EAST CITY OF MARATHON, MONROE COUNTY, FLORIDA

N.T.S. 08 - 1749

2/4

SHEET

04-21-08 SEE LEFT

RCD Sep 11 2001 09:07AM DANNY L KOLHAGE, CLERK