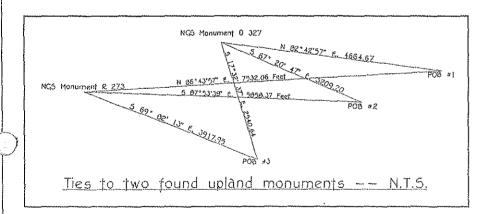

### Second upland monument ties

The tie calls from NGS Monument D 327, N137367.63. E622943.60 to each Parcel POB are as follows:

Mooring Field 1 N 82°42'57" E. 4664.67 Feet (mol) Mooring Field 2 5 67°20'47" E, 3209.20 Feet (mol) Anchorage Area 3 5 17° 32' 37" E. 2540.64 Feet (mol)