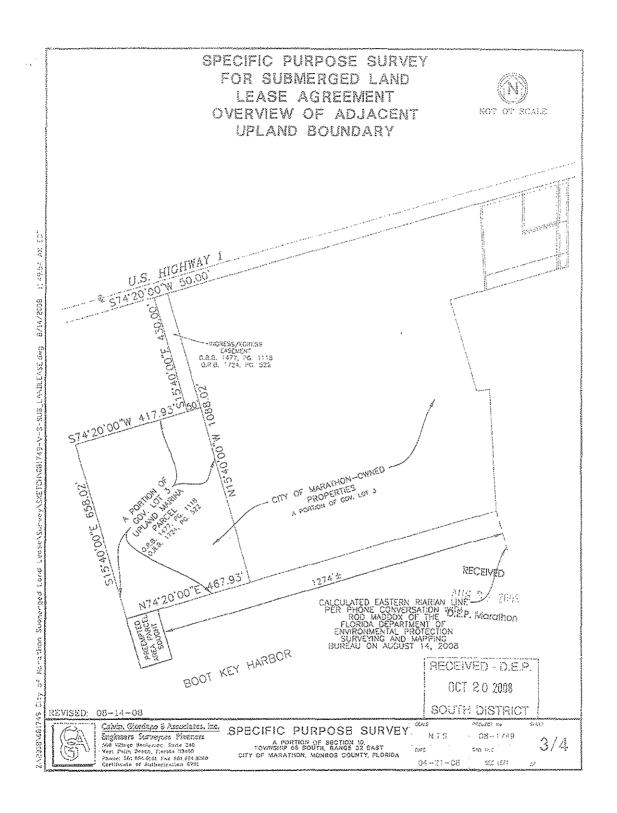

# SPECIFIC PURPOSE SURVEY FOR SUBMERGED LAND LEASE AGREEMENT OVERVIEW OF ADJACENT UPLAND BOUNDARY

Doc# 1732035 Bk# 2401 Pg# 1296 U.S. HIGHWAY \$74.20.00.W INGRESS/EGRESS EASEMENT O.R.B. 1477, PG. 1118 O.R.B. 1724, PG. 522 \$74.20.00, 417.93 CITY OF MARATHON-OWNED OF MAKAITION OF PROPERTIES LOT 3 N74.20.00"E 467.93 1274'± CALCULATED EASTERN RIARIAN LING
PER PHONE CONVERSATION WITH ROD MADDOX OF THE DEP INIGIOIDON FLORIDA DEPARTMENT OF ENVIRONMENTAL PROTECTION SURVEYING AND MAPPING BUREAU ON AUGUST 14, 2008 PREEMPTED | AREA PARCEL | -BOOT KEY HARBOR

REVISED: 08-14-08

Calvin, Giordano & Associates, Inc.
Engineers Surveyors Planners
560 Village Boulevard, Suite 340
West Palm Booch, Florida 33409
Phone, 561.684,6161 Fax 561.684,6360
Cartificate of Authorization 6791

SPECIFIC PURPOSE SURVEY

A PORTION OF SECTION 10, TOWNSHIP 66 SOUTH, RANGE 32 BAST CITY OF MARATHON, MONROB COUNTY, FLORIDA SCALE PROJECT No

N.T.S. 08—1749

DATE CAB FILE

CAD FILE 3/4

SHEET

04-21-08 SEE LETT

N2008\081749