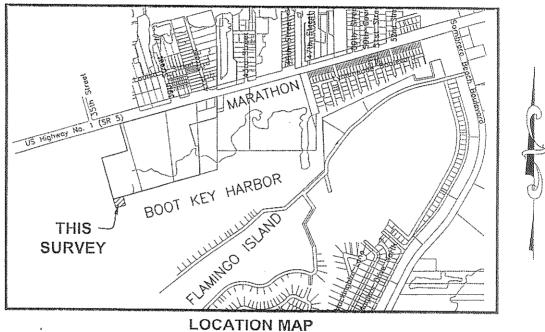

A parcel of sovereignty submerged land in Sections 9, 10, 15, 16, Township 66 South, Range 32 East, in Boot Key Harbor, Monroe County, containing 3,494,439 square feet, more or less, as is more particularly described and shown on Attachment A, dated August 2, 2007 and August 14, 2008.

Boot Key Harbor Mooring Fields and Anchorage Field Legal Descriptions and Sketches City of Maraton, Monroe County, Florida

# LEGAL DESCRIPTION - Mooring Field 1

Proposed Submerged Lands Lease Area #1 (Mooring Field No. 1) -- lying in Section 10, Township 66 South, Range 32 East, Boot Key Harbor, City of Marathon, Monroe County, Florida

# LEGAL DESCRIPTION - Mooring Field 2

Proposed Submerged Lands Lease Area #2 (Mooring Field No. 2) -- lying in Sections 9, 10, 15 & 16 Township 66 South, Range 32 East, Boot Key Harbor, City of Marathon, Monroe County, Florida

# LEGAL DESCRIPTION - Anchorage, Field 3

Proposed Submerged Lands Lease Area #3 (Anchorage Area) —— lying in Section 16 Township 66 South, Range 32 East, Boot Key Harbor, City of Marathon, Monroe County, Florida