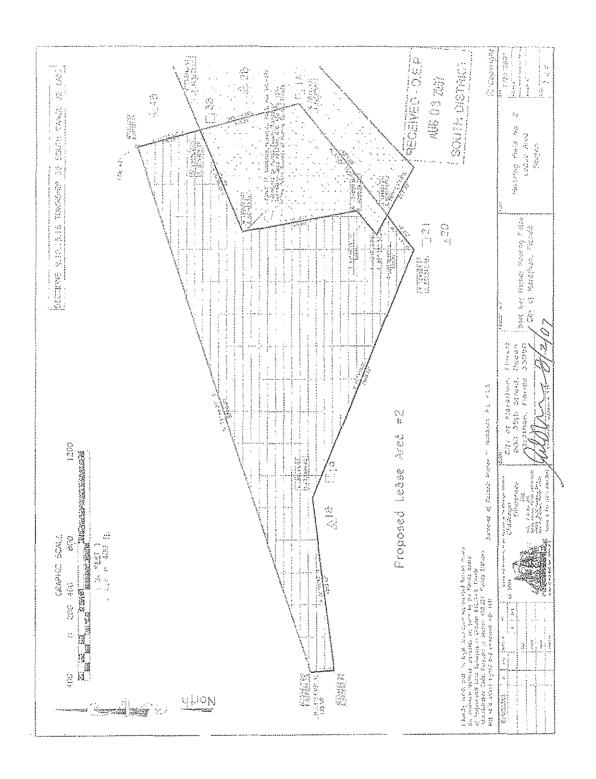

# LEGAL DESCRIPTION - Mooring Field 2

Proposed Submerged Lands Lease Area #2 (Mooring Field No. 2) -- lying in Sections 9, 10, 15 & 16 Township 66 South, Range 32 East, Boot Key Harbor, City of Marathon, Monroe County, Florida

Commence at National Geodetic Survey Monument R 273, N 136,346.87, E 620,050.88, Thence run 5 87°53'38" E, 5858.37 feet more or less to the North East Corner of the Proposed Mooring Field #2 N 136,131.57, E 625,905.29 for a Point of Beginning (P.O.B.#2). Thence run 5 15°13'53" E, 376.75 feet to a point, N135768.05, E 626004.27, on the Northerly Boundary Line of Sombrero Properties, Parcel 14, as recorded in Plat Book 5 Page 100-101, of the Public records of Monroe County, Florida, subsequently conveyed to Monroe County by quitclaim Deed #212546, O.R. 488, Page 1094 of the Public Records of Monroe County, Florida thence run along said Northerly Boundary of Parcel 14 5 67°04'46" W. 638.74 feet to the North West Corner of said Parcel 14, N 135,519.29, E 625,415.96; thence run 510°10'12"E, 670.00 feet to a Corner of said Parcel 14, N 134,859.82, E 625,534.26; thence run 549°49'45" W. 180.00 feet to a corner on the Southwesterly Boundary of said Parcel 14. N 134,743.71. E 625,396.72: thence run 5 60°55'10" E. 128.49 Feet to a point N 134.681.26. E 625.509.01. Thence run 5 51°40'28" W. 252.35 feet to the Southerly Corner of said Proposed Lease Area #2, N 134,524.77, E 625,311.04; thence run N67° 45'00" W, 1560.41 feet, to a point, N135,115.62, E 623,066.02; thence run 5 02°59'47"W 1010.63 feet to the South West Corner of said Proposed Lease Area #2, N 134,992.39, E 622.863.73; thence run NO4°04'09"W, 135.00 feet to the North West Corner of said Proposed Lease Area #2, N135,127.05, E 622,854.15; thence run N71°46'37"E, 3212.60 feet to to the POB#2, said POB lying 5 20°09'55" E, 350.02 feet from the South West Corner of the City of Marathon Marina Property.

# 1732035 2401 Pg#

Containing 1,936,377.25 Square feet or 44.4531 Acres.

(See Sheet 5 Of 8 for sketch)

I hereby certify that the legal description represented hereon meets the minimum technical standards set forth by the Florida Board of Professional Land Surveyors in Chapter 61G17-6, Florida Administrative Code, Pursuant to Section 472,027, Florida Statutes Not valid unless signed and embassed with seal.