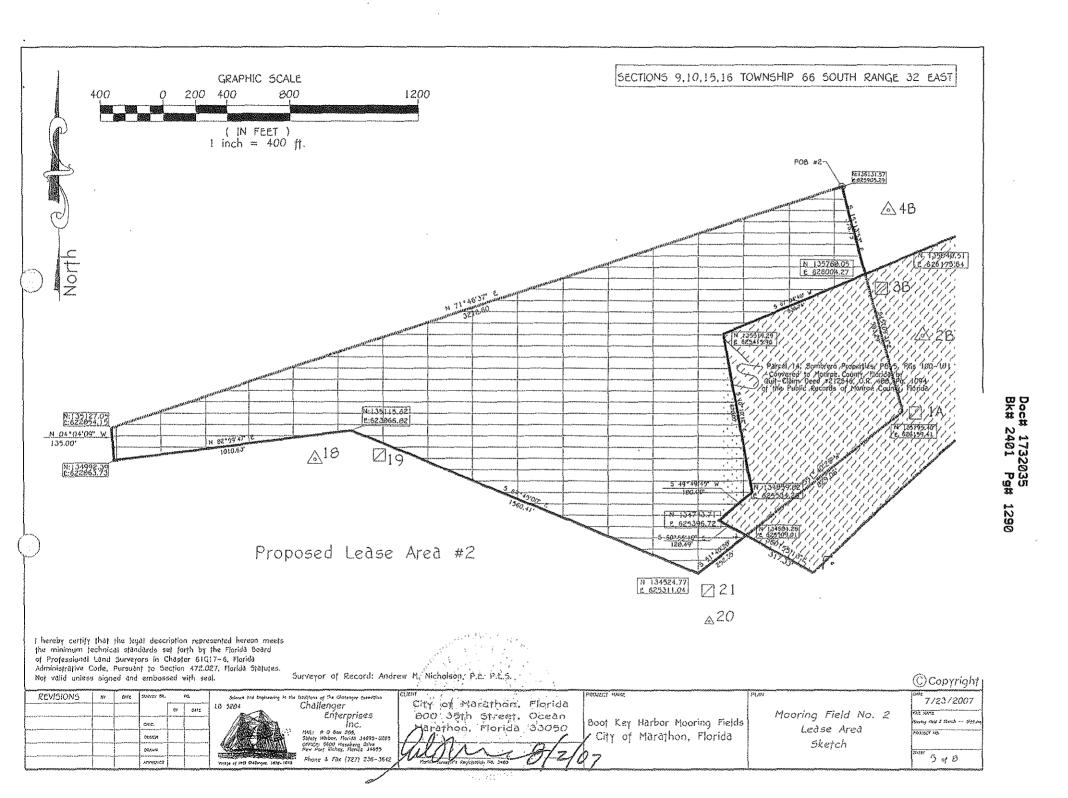

# LEGAL DESCRIPTION - Mooring Field 2

Proposed Submerged Lands Lease Area #2 (Mooring Field No. 2) -- lying in Sections 9, 10, 15 & 16 Township 66 South, Range 32 East, Boot Key Harbor, City of Marathon, Monroe County, Florida

Commence at National Geodetic Survey Monument R 273, N 136,346.87, E 620,050.88, Thence run 5 87°53'38" E, 5858.37 feet more or less to the North East Corner of the Proposed Mooring Field #2 N 136,131.57, E 625,905.29 for a Point of Beginning (P.O.B.#2). Thence run 5 15°13'53" E, 376.75 feet to a point, N135768.05, E 626004.27, on the Northerly Boundary Line of Sombrero Properties, Parcel 14, as recorded in Plat Book 5 Page 100-101, of the Public records of Monroe County, Florida, subsequently conveyed to Monroe County by quitclaim Deed #212546, O.R. 488, Page 1094 of the Public Records of Monroe County, Florida thence run along said Northerly Boundary of Parcel 14 5 67°04'46" W. 638.74 feet to the North West Corner of said Parcel 14, N 135,519.29, E 625,415.96; thence run 510°10'12"E, 670.00 feet to a Corner of said Parcel 14, N 134,859.82, E 625,534.26; thence run 549°49'45" W. 180.00 feet to a corner on the Southwesterly Boundary of said Parcel 14. N 134,743.71. E 625,396.72: thence run 5 60°55'10" E. 128.49 Feet to a point N 134.681.26. E 625.509.01. Thence run 5 51°40'28" W. 252.35 feet to the Southerly Corner of said Proposed Lease Area #2, N 134,524.77, E 625,311.04; thence run N67° 45'00" W, 1560.41 feet, to a point, N135,115.62, E 623,066.02; thence run 5 02°59'47"W 1010.63 feet to the South West Corner of said Proposed Lease Area #2, N 134,992.39, E 622.863.73; thence run NO4°04'09"W, 135.00 feet to the North West Corner of said Proposed Lease Area #2, N135,127.05, E 622,854.15; thence run N71°46'37"E, 3212.60 feet to to the POB#2, said POB lying 5 20°09'55" E, 350.02 feet from the South West Corner of the City of Marathon Marina Property.

# 1732035 2401 Pg#

Containing 1,936,377.25 Square feet or 44.4531 Acres.

(See Sheet 5 Of 8 for sketch)

I hereby certify that the legal description represented hereon meets the minimum technical standards set forth by the Florida Board of Professional Land Surveyors in Chapter 61G17-6, Florida Administrative Code, Pursuant to Section 472,027, Florida Statutes Not valid unless signed and embassed with seal.