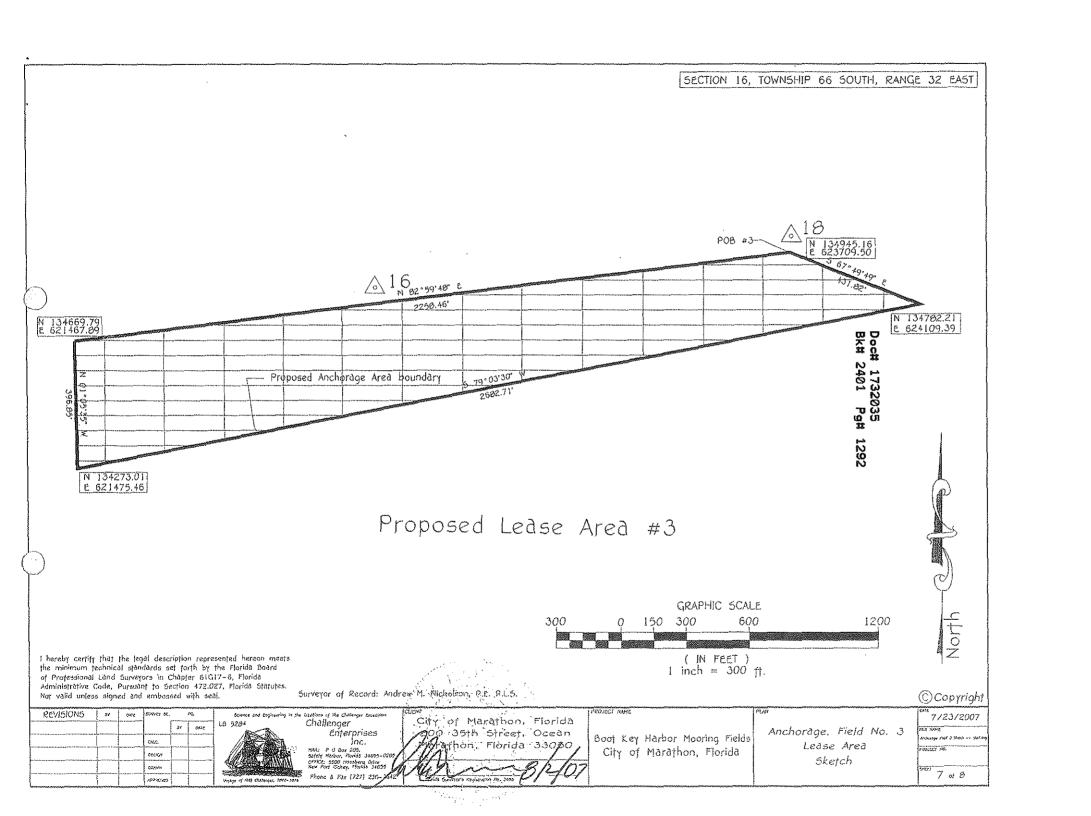

# LEGAL DESCRIPTION - Anchorage, Field 3

Proposed Submerged Lands Lease Area #3 (Anchorage Area) —— lying in Section 16 Township 66 South, Range 32 East, Boot Key Harbor, City of Marathon, Monroe County, Florida

Commence at National Geodetic Survey Monument R 273, N 136346.07, E 620050.00, Thence run 5 69°02'13" E, 3917.95 feet to the North East Corner of Proposed Submerged Lands Lease Area #3 N 134945.16, E 623709.50, for a Point of Beginning. Thence run S 67°49'47"E, 431.82 feet to N 134782.21, E 624109.39; thence S 79° 03'30"W, 2682.70 feet, to N 134273.01, E 621475.46; thence N 01°05'35"W, 396.85 feet, to N 134669.79, E621467.89; thence N 82°59'48"E, 2258.46 feet to the Point of Beginning.

Containing 762,166.72 Square feet or 17.4969 Acres.

(See Sheet 7 Of 8 for sketch)

I heraby certify that the legal description represented hereon meets the minimum technical standards set forth by the Florida Board of Professional Land Surveyors in Chapter 51G17-6, Florida Administrative Code, Pursuant to Section 472.027, Florida Statules. Not valid unless signed and embossed with seal.