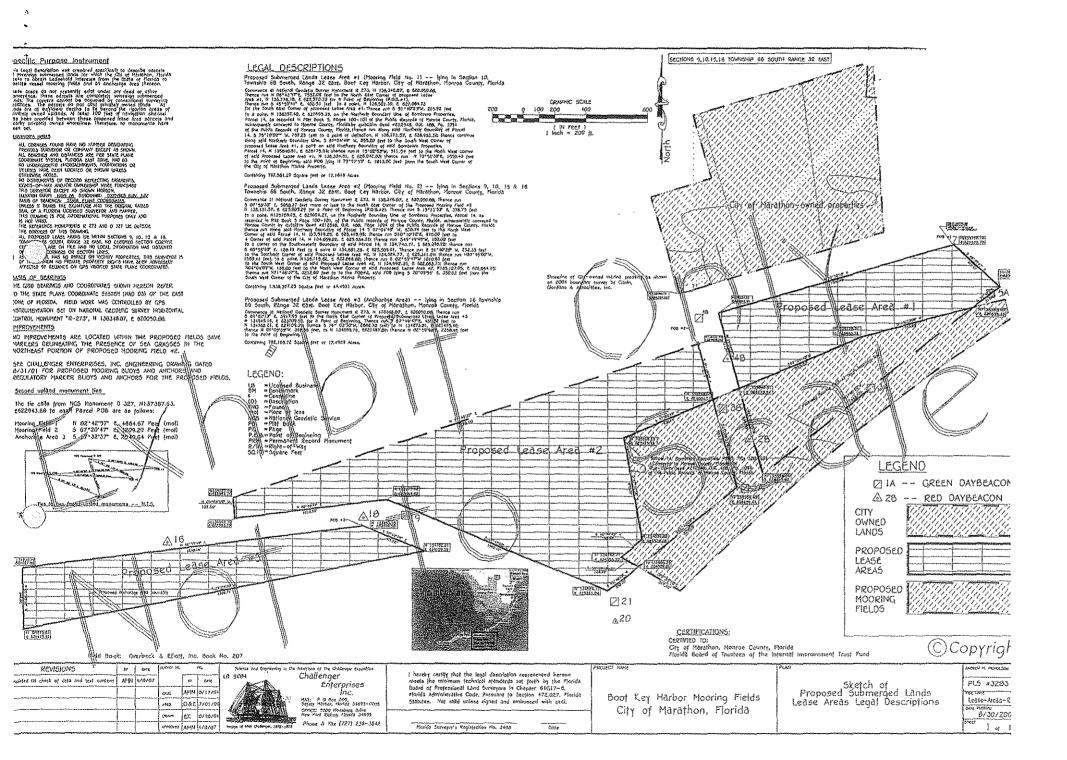

### Specific Purpose Instrument

This Legal Description was prepared specifically to describe parcels of sovereign submerged lands for which the City of Marathon, Florida seeks to obtain Leasehold interests from the State of Florida to operate vessel mooring fields and an anchorage area thereon.

These areas do not presently exist under any deed or other conveyance. These parcels are completely sovereign submerged lands. The corners cannot be occupied by conventional surveying practices. The parcels do not about privately owned lands. All lands are at sufficient depths to lie beyond the riparian areas of privately owned uplands. At least 100 feet of navigation channel has been provided between these proposed lease area parcels and nearby privately owned shorelines. Therefore, no monuments have been set.

NO IMPROVEMENTS ARE LOCATED WITHIN THE PROPOSED FIELDS SAVE MARKERS DELINEATING THE PRESENCE OF SEA GRASSES IN THE NORTHEAST PORTION OF PROPOSED MOORING FIELD #2.

SEE CHALLENGER ENTERPRISES, INC. ENGINEERING DRAWING DATED 8/31/01 FOR PROPOSED MOORING BUOYS AND ANCHORS AND REGULATORY MARKER BUOYS AND ANCHORS FOR THE PROPOSED FIELDS.

### Second upland monument ties

The tie calls from NGS Monument D 327, N137367.63. E622943.60 to each Parcel POB are as follows:

Mooring Field 1 N 82°42'57" E. 4664.67 Feet (mol) Mooring Field 2 5 67°20'47" E, 3209.20 Feet (mol) Anchorage Area 3 5 17° 32' 37" E. 2540.64 Feet (mol)