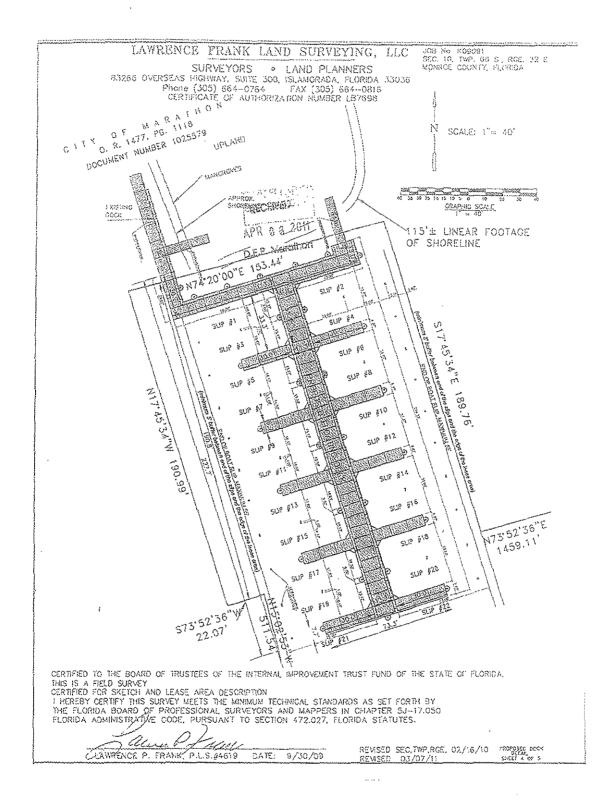

### Specific Purpose Instrument

This Legal Description was prepared specifically to describe parcels of sovereign submerged lands for which the City of Marathon, Florida seeks to obtain Leasehold interests from the State of Florida to operate vessel mooring fields and an anchorage area thereon.

These areas do not presently exist under any deed or other conveyance. These parcels are completely sovereign submerged lands. The corners cannot be occupied by conventional surveying practices. The parcels do not about privately owned lands. All lands are at sufficient depths to lie beyond the riparian areas of privately owned uplands. At least 100 feet of navigation channel has been provided between these proposed lease area parcels and nearby privately owned shorelines. Therefore, no monuments have been set.

NO IMPROVEMENTS ARE LOCATED WITHIN THE PROPOSED FIELDS SAVE MARKERS DELINEATING THE PRESENCE OF SEA GRASSES IN THE NORTHEAST PORTION OF PROPOSED MOORING FIELD #2.

SEE CHALLENGER ENTERPRISES, INC. ENGINEERING DRAWING DATED 8/31/01 FOR PROPOSED MOORING BUOYS AND ANCHORS AND REGULATORY MARKER BUOYS AND ANCHORS FOR THE PROPOSED FIELDS.