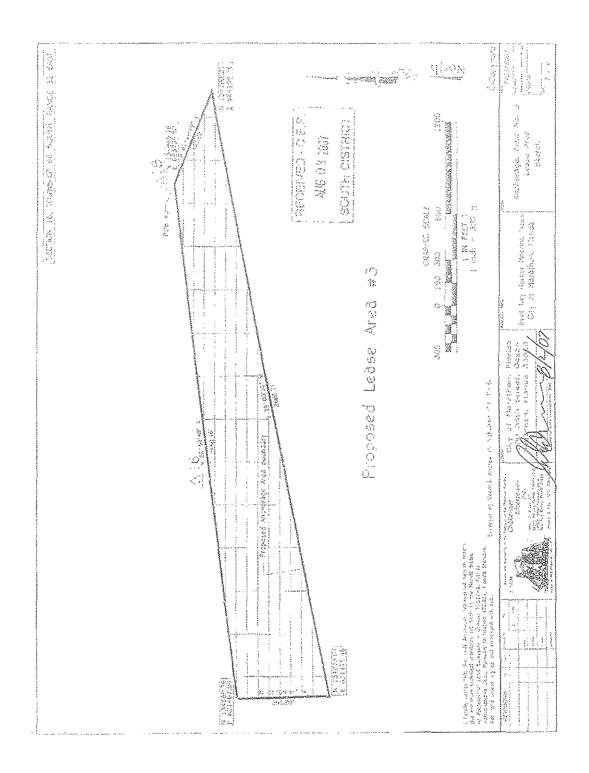

# LEGAL DESCRIPTION - Anchorage, Field 3

Proposed Submerged Lands Lease Area #3 (Anchorage Area) —— lying in Section 16 Township 66 South, Range 32 East, Boot Key Harbor, City of Marathon, Monroe County, Florida

Commence at National Geodetic Survey Monument R 273, N 136346.07, E 620050.00, Thence run 5 69°02'13" E, 3917.95 feet to the North East Corner of Proposed Submerged Lands Lease Area #3 N 134945.16, E 623709.50, for a Point of Beginning. Thence run S 67°49'47"E, 431.82 feet to N 134782.21, E 624109.39; thence S 79° 03'30"W, 2682.70 feet, to N 134273.01, E 621475.46; thence N 01°05'35"W, 396.85 feet, to N 134669.79, E621467.89; thence N 82°59'48"E, 2258.46 feet to the Point of Beginning.

Containing 762,166.72 Square feet or 17.4969 Acres.

(See Sheet 7 Of 8 for sketch)

I heraby certify that the legal description represented hereon meets the minimum technical standards set forth by the Florida Board of Professional Land Surveyors in Chapter 51G17-6, Florida Administrative Code, Pursuant to Section 472.027, Florida Statules. Not valid unless signed and embossed with seal.