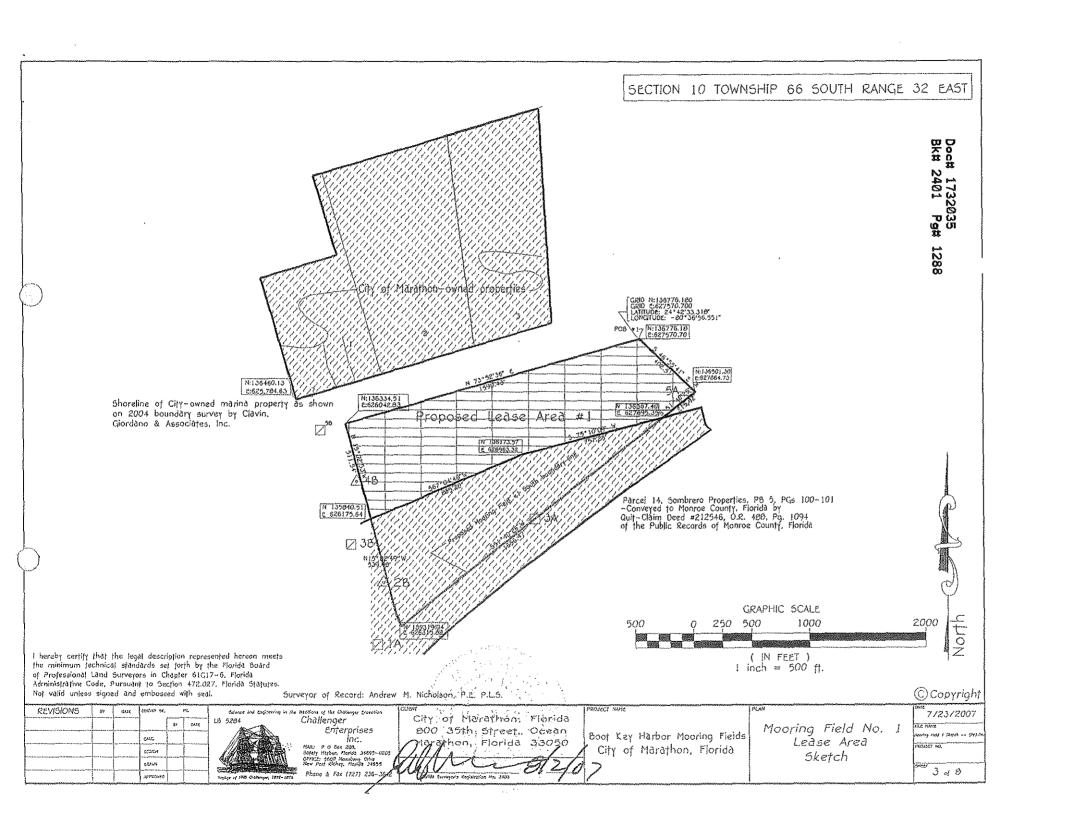

# LEGAL DESCRIPTION - Mooring Field 1

Proposed Submerged Lands Lease Area #1 (Mooring Field No. 1) -- lying in Section 10, Township 66 South, Range 32 East, Boot Key Harbor, City of Marathon, Monroe County, Florida

Commence at National Geodetic Survey Monument R 273, N 136,346.87, E 620,050.88, Thence run N 86° 43'57" E, 7532.06 feet to the North East Corner of proposed Lease Area #1, N 136,776.18, E 627,570.70 for a Point of Beginning (P.O.B.#1). Thence run 5 46°55'41" E, 402.51 feet to a point, N 136,501.30, E 627,864.73 for the South East Corner of proposed Lease Area #1. Thence run 5 51°40'25" W, 215.92 feet to a point, N 136367.40, E 627695.35, on the Northerly Boundary Line of Sombrero Properties, Parcel 14. as recorded in Plat Book 5. Pages 100-101 of the Public Records of Monroe County, Florida, subsequently conveyed to Monroe County, Florida by quitclaim Deed #212546, O.R. 488, Pg. 1094 of the Public Records of Monroe County. Florida, thence run along said Northerly Boundary of Parcel 14, 5 75°10'09"" W, 757.25 feet to a point of deflection, N 136,173.57, E 626,963.32; thence continue along said Northerly Boundary Line, 5 67°04'46" W, 855.20 feet to the South West Corner of proposed Lease Area #1, a point on said Northerly Boundary of said Sombrero Properties, Parcel 14, N 135840.51, E 626175.64; thence run N 15°02'53"W, 511.54 feet to the North West corner of said Proposed Lease Area #1, N 136,334.51, E 626,042.83; thence run N 73°52'36"E, 1590.43 feet to the Point of Beginning, said POB lying N 79°57'55" E, 1813.82 feet from the South West Corner of the City of Marathon Marina Property.

Containing 747,561.29 Square feet or 17.1616 Acres

(See Sheet 3 Of 8 for sketch)

I hereby certify that the legal description represented hereon meets the minimum technical atandards set forth by the Florida Board of Professional Land Surveyors in Chapter 61G17-6, Florida Administrative Code, Pursuant to Section 472.027, Florida Statutes. Not valid unless signed and embossed with seal.