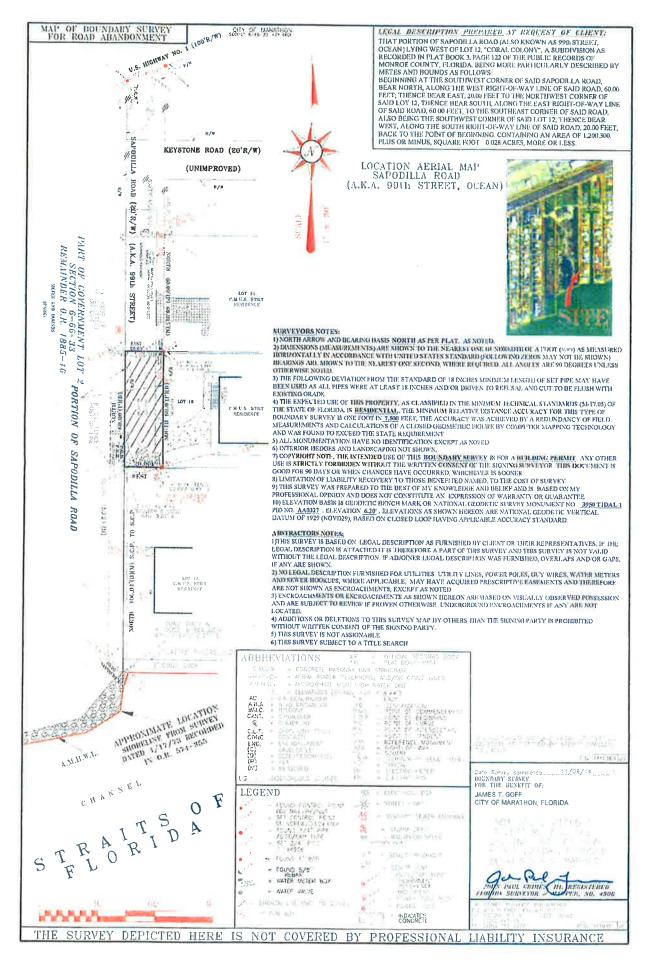

WHEREAS, there presently exists a certain public right-of-way within the City of Marathon, Florida, Located At 99<sup>th</sup> Street, Ocean, Described As Lot 12, Coral Colony, Key Vaca, Plat Book 3, Page 122 Nearest Mile Marker 52.5, Monroe County, Florida and as particularly described in the attached survey (Exhibit "A); and

- a) The abandonment of this right-of-way will not adversely affect the operations and functions of the City because with a grant of utility easement to continue maintenance of its sewer facilities, City operations within the Ocean Drive Right-Of-Way will not be adversely affected.
- b) Public access to water is not possible through this Right-Of-Way and therefore there is no impact to public access to the water.
- c) There will no adverse affect on surrounding traffic circulation or patterns.
- d) The abandonment will not adversely affect a public view corridor.
- e) The applicant owns both properties affected properties at the end of 99<sup>th</sup> ST. However, both properties will retain access on this road to the individual residences and each will be provided continued access through an access agreement so no property owner is deprived of access to and to their property in the event of a sale of one or the other properties.
- f) The proposed abandonment will not interfere with utility services being provided, or unreasonably affect any utility easement on the condition that the property owner shall grant FKEC a 10 ft. by 60 ft. utility easement along and parallel to the existing west right-of-way line of 99<sup>th</sup> Street in front of Lot 12.

- (1) The Applicant will convey a utility easement to all utilities on, under, or over the 99<sup>th</sup> Street Right-of Way described in Exhibit "B. to be provided by applicant.
- (2) The Applicant will create a cross access easement guaranteeing access for all purposes to both properties which are affected by this abandonment.
- (3) Said conditions as promulgated above shall be met by the applicant within sixty (60) days of the effective date of this Resolution.
- (4) The property owner shall grant FKEC a 10 ft. by 60 ft. utility easement along and parallel to the existing west right-of-way line of 99<sup>th</sup> Street in front of Lot 12, Coral Colony Subdivision. See Exhibit C to be provided by applicant.