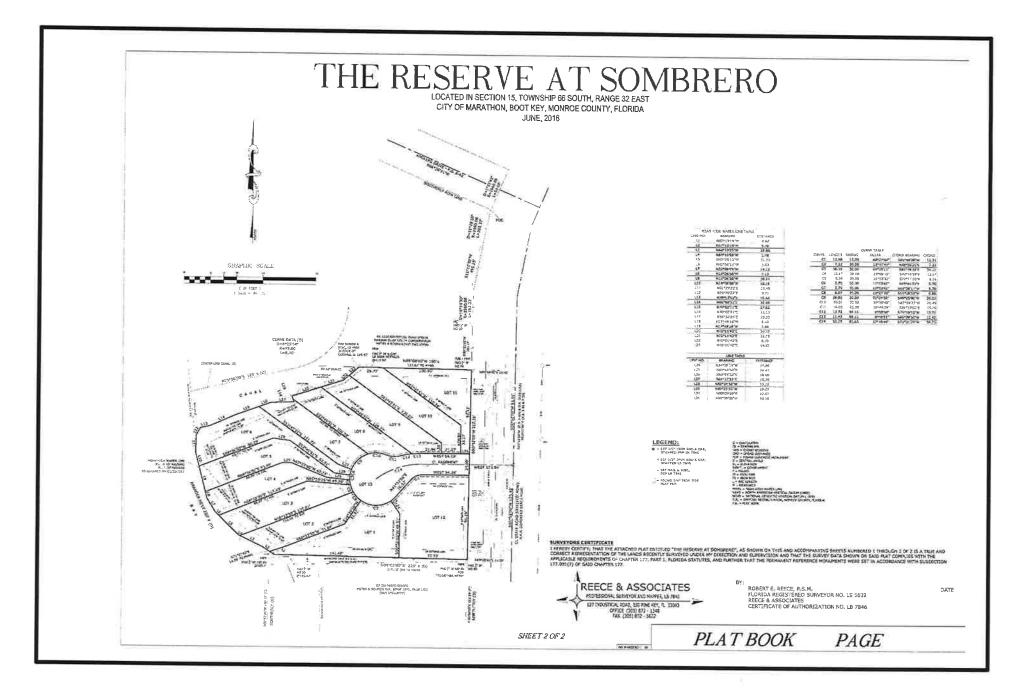

WHEREAS, Servais & Sweeny Property Co., 1 LLC applied for a re-plat of the same property on March 8, 2016 which provided for the development of five (5) duplex units on ten (10) lots, a boat and/or vehicle storage lot, a stormwater management lot, and a small lot to allow access to the adjacent canal; and

## NOW, THEREFORE, BE IT RESOLVED BY THE CITY COUNCIL OF THE CITY OF MARATHON, FLORIDA, THAT:

Section 1. The above recitals are true and correct and incorporated herein.

**Section 2.** The final plat, an unsigned copy of which is attached hereto as Exhibit "A", is hereby approved for signature and recordation and otherwise has complied with or must meet all conditions of the re-Plat as follows: