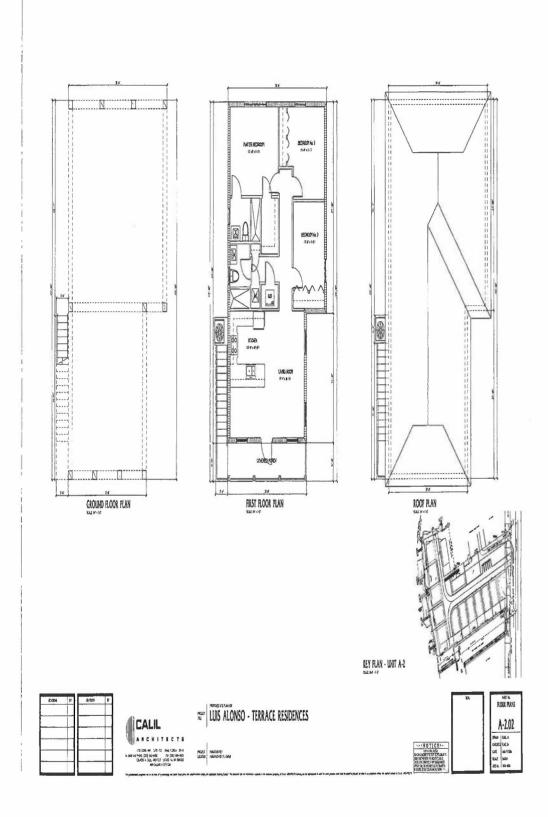

#### EXHIBIT D

## ELEVATIONS AND FLOOR PLANS

22

\_\_\_\_\_

-----

Doc. # 2278101 Page Number: 36 of 54

Doc. # 2278101 Page Number: 37 of 54

Doc. # 2278101 Page Number: 38 of 54

Doc. # 2278101 Page Number: 39 of 54

- (i) Six (6) market rate single family homes
- (ii) Seven (7) affordable single family homes rented or sold at the one hundred percent (100%) of the Area Median Income as defined in Chapter 104 of the City Land Development Regulations, "Specific Use Regulations"
- (iii) Two (2) affordable single-family homes rented or sold at the eighty percent (80%) of the Area Median Income as defined in Chapter 104 of the City Land Development Regulations, "Specific Use Regulations".