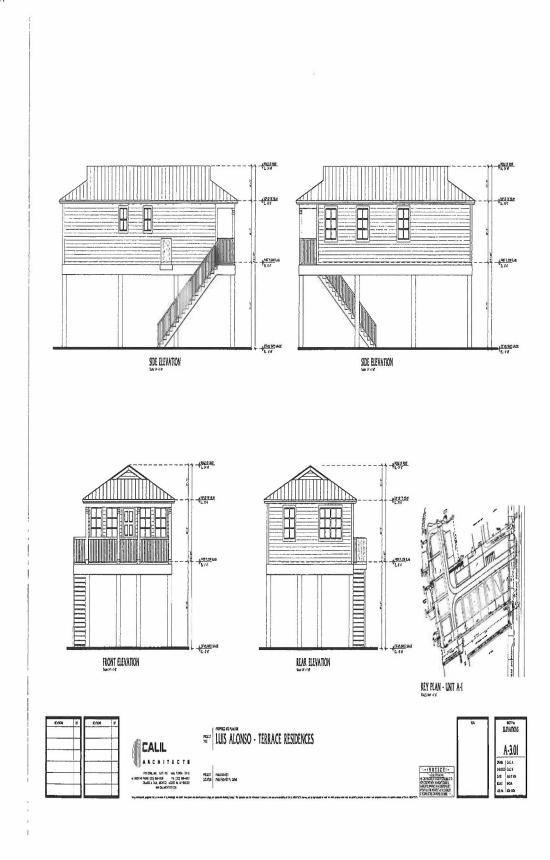

#### EXHIBIT D

## ELEVATIONS AND FLOOR PLANS

22

\_\_\_\_\_

-----

Doc. # 2278101 Page Number: 36 of 54

Doc. # 2278101 Page Number: 37 of 54

Doc. # 2278101 Page Number: 38 of 54

Doc. # 2278101 Page Number: 39 of 54

6

established in City Code and such requirements shall not be varied unless Owner obtains a variance pursuant to applicable provisions of the City Code.

- **b.** Building Height. The Height of any new structure associated with the redevelopment of the Property shall not exceed 42 feet, except as provided by City Code, as amended. For purposes of determination of grade of the Property, grade for all structures shall be identified as the crown of the road on Aviation Boulevard at the entrance to the Property, except those exceptions provided for in Section 107.41 of the City Code.
- c. Site Plan. The development of nine (9) affordable/workforce dwelling units and six
  (6) market rate dwelling units, as depicted on the Conceptual Site Plan, is approved by this Agreement.
- d. Structures. The development depicted on the Conceptual Site Plan, and listed below, is approved by this Agreement. Exhibit D, incorporated by reference herein, depicts the building schematics for the dwelling units. The list of structures to be provided on the Property includes but is not limited to the following:
  - 1. Nine (9) affordable workforce dwelling units
  - 2. Six (6) market rate dwelling units
  - 3. Sidewalks, pathways and retaining walls.
  - 4. Roadways and parking
  - 5. Stormwater management system
  - 6. Utilities infrastructure inclusive of sanitary sewer, potable water, electric and landscape irrigation systems
  - 7. Lighting and signage
  - 8. Refuse collections enclosures
  - 9. Any and all other structures necessary for the development