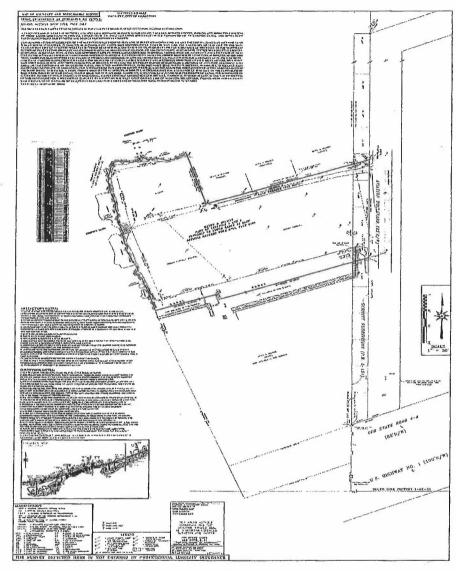

#### EXHIBIT A

#### SURVEY AND LEGAL DESCRIPTION OF PROPERTY

19

-----

----

Doc. # 2278101 Page Number: 25 of 54

WHEREAS, GEM Homes, LLC is an applicant for a Major Conditional Use and Development Agreement to obtain approval for a project that includes nine (9) affordable housing units expected to be heard and approved by the City of Marathon Planning Commission on in the Winter of 2017, before the Monroe County Board of County Commission is expected to the consider this Agreement at the following site:

ALL THAT CERTAIN PARCEL OF LAND SITUATE IN THE COUNTY OF MONROE, STATE OF FLORIDA, DESCRIBED AS FOLLOWS:

A TRACT OF LAND IN A PART OF SECTION 1 AND SECTION 2, TOWNSHIP 66 SOUTH, RANGE 32 EAST, VACA KEY, MONROE COUNTY, FLORIDA AND BEING THAT POTION OF THOSE LANDS DESCRIBED IN OFFICIAL RECORD BOOK 855, PAGE 1837 LYING NORTHERLY OF THE CENTERLINE OF AN EXISTING CANAL AND BEING MORE PARTICULARLY DESCRIBED BY METES AND BOUNDS DESCRIPTION AS FOLLOWS:

COMMENCING AT THE INTERSECTION OF THE NORTHWESTERLY RIGHT-OF-WAY LINE OF OLD STATE HIGHWAY NO. 4-A AND THE LINE DIVIDING SAID SECTIONS I AND 2, BEAR NORTH 67 DEGREES, 51 MINUTES, 00 SECONDS EAST ALONG SAID NORTHWESTERLY RIGHT-OF-WAY LINE FOR A DISTANCE OF 26.99 FEET TO THE WEST RIGHT-OF-WAY LINE OF AVIATION BOULEVARD; THENCE BEAR NORTH ALONG SAID WEST RIGHT-OF-WAY LINE FOR A DISTANCE OF 489.14 FEET TO THE NORTHEAST CORNER OF THAT CERTAIN PROPERTY AS DESCRIBED IN OFFICIAL RECORD BOOK 855, PAGE 1837-1839 TO THE POINT OF BEGINNING; THENCE BEAR SOUTH 71 DEGREES, 54 MINUTES, 00 SECONDS WEST ALONG SAID NORTHERLY LINE OF THOSE LANDS DESCRIBED IN OFFICIAL RECORD BOOK 855, PAGES 1837-1839 A DISTANCE OF 266.85 FEET TO THE INTERIOR CORNER OF THOSE LANDS DESCRIBED IN OFFICIAL RECORD BOOK 855, PAGE 1837; THENCE BEAR NORTH 18 DEGREES, 06 MINUTES, 00 SECONDS WEST, ALONG THE MOST NORTHERLY EAST LINE OF THOSE LANDS DESCRIBED IN OFFICIAL RECORD BOOK 855, PAGE 1837-1839, FOR A DISTANCE OF 101 FEET, MORE OR LESS TO AND EXISTING BASIN; THENCE MEANDER THE SHORELINE OF SAID BASIN IN A WESTERLY AND SOUTHERLY DIRECTION 437 FEET, MORE OR LESS, TO A POINT, SAID POINT BEING NORTH 18 DEGREES, 06 MINUTES, 00 SECONDS WEST FROM THE SOUTHEAST CORNER OF SAID BASIN A DISTANCE OF 17.71 FEET, SAID POINT ALSO BEING ON THE CENTERLINE OF AN EXISTING CANAL PROJECTED SOUTHWESTERLY; FROM SAID POINT BEAR NORTH 71 DEGREES, 56 MINUTES, 45 SECONDS EAST, ALONG SAID CENTERLINE OF SAID CANAL, FOR A DISTANCE OF 97.78 FEET TO A POINT WHICH IS 18.96 FEET PROJECTED NORTHEASTERLY ALONG SAID CANAL FROM THE POINT WHERE SAID CANAL WIDENS; THENCE BEAR SOUTH 18 DEGREES, 06 MINUTES, 00

SECONDS EAST FOR A DISTANCE OF 10.06 FEET TO THE CENTERLINE OF SAID WIDER PORTION OF SAID CANAL; THENCE BEAR NORTH 71 DEGREES, 18 MINUTES, 41 SECONDS EAST ALONG SAID CENTERLINE OF CANAL FOR A DISTANCE OF 227.08 FEET, TO THE EASTERLY TERMINUS OF SAID CANAL; THENCE CONTINUE BEARING NORTH 71 DEGREES, 18 MINUTES, 41 SECONDS EAST, ALONG THE PROJECTION OF SAID CENTERLINE FOR A DISTANCE OF 20.68 FEET TO A POINT ON THE WEST RIGHT-OF-WAY LINE OF AVIATION BOULEVARD; THENCE BEAR NORTH ALONG SAID WEST RIGHT-OF-WAY LINE OF AVIATION BOULEVARD FOR A DISTANCE OF 184.34 FEET BACK TO THE POINT OF BEGINNING.

TAX/PARCEL 1D: 00101340-000000

WHEREAS, the parties have determined that this Agreement is in the best interest of the public.

NOW, THEREFORE, the parties hereto agree as follows:

Section 1. TRANSFER: The parties agree to permit the transfer of nine (9) alfordable category ROGO allocations from Monroe County to the City of Marathon for allocation, pursuant to this Agreement, and subject to the conditions contained therein including but not limited to: