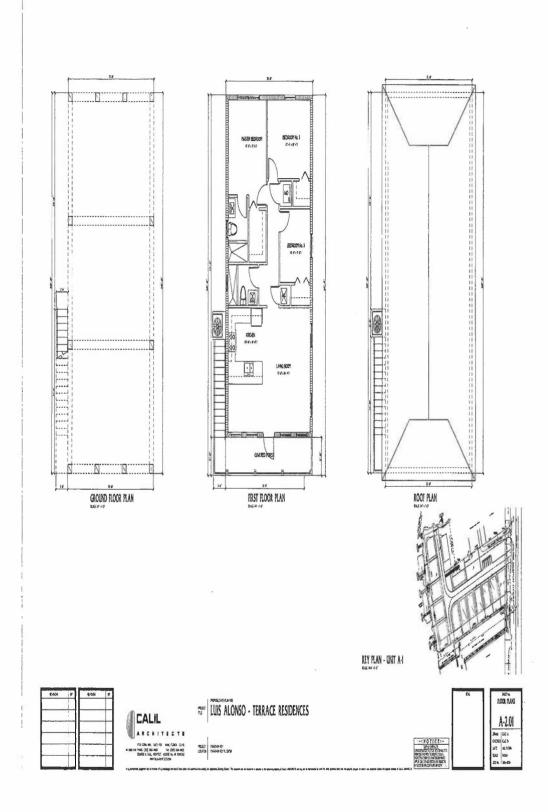

#### EXHIBIT D

## ELEVATIONS AND FLOOR PLANS

22

\_\_\_\_\_

-----

Doc. # 2278101 Page Number: 36 of 54

Doc. # 2278101 Page Number: 37 of 54

Doc. # 2278101 Page Number: 38 of 54

Doc. # 2278101 Page Number: 39 of 54

- (i) Six (6) market rate single family homes
- (ii) Seven (7) affordable single family homes rented or sold at the one hundred percent (100%) of the Area Median Income as defined in Chapter 104 of the City Land Development Regulations, "Specific Use Regulations"
- (iii) Two (2) affordable single-family homes rented or sold at the eighty percent (80%) of the Area Median Income as defined in Chapter 104 of the City Land Development Regulations, "Specific Use Regulations".