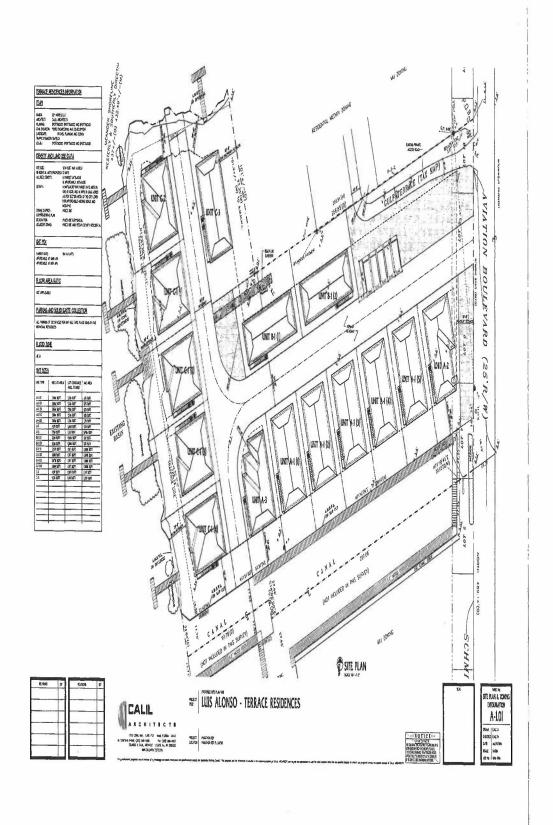

The aforementioned configuration is depicted on the Site Plan for Terrace Residences dated January 17, 2017 attached hereto as **Exhibit C**. The Conceptual Site Plan is hereby approved by the City, and any subsequent site plans, site plan approvals and building permits shall substantially comply with this Site Plan; provided, however that the Final Site plan submitted for building permits may deviate from the Site Plan to accommodate: (1) refinements to the development plan including minor shifts in location of fifteen (15) percent or less in the residential structures , roadways, pathways, and swimming pool configurations (2) changes to the building types, so long as the density set forth in this Agreement is not exceeded; or (3) modifications that are necessary to meet regulatory requirements imposed by any other governmental entity. The site plan meets all applicable setback, open space, landscape bufferyard, parking and building height requirements

MONROE COUNTY

DoubleTimes

المستنسبة المسيط وا

Doc. # 2278101 Page Number: 31 of 54

EXHIBIT C SITE PLAN

https://or.monroe-clerk.com/LandmarkWeb//Document/GetDocumentForPrintPNG/?requ... 10/21/2020